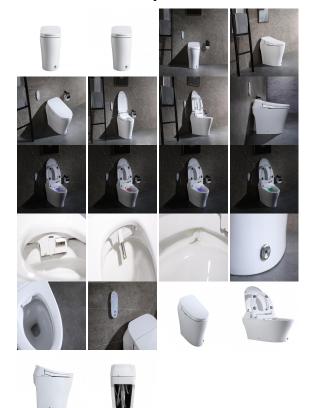

### **Product Gallery**

#### **Product Features**

Say goodbye to your traditional toilet and splurge on this amazing smart bidet that opens the lid when you're close by and soft closes when you leave. Your heavenly encounter starts as soon as you sit on the seat, clean water immediately coats the bowl to prevent sticking and a clean flush. Grab the remote control (battery not included), turn up the heat for a warm seat. Turn your ordinary bathroom experience into a luxurious spa-like indulgence. Activate the massager and go on to personalize your water temperature, spray pressure, and spray position - front or rear. Once your cleansing session is over, the smart toilet will automatically flush with its powerful tornado jet spray and deododize the bowl. Note that a 120V outlet is required to power this smart bidet. Even if there's a power outage, you'll still be able to enjoy this as there is a backup battery that is capable of 100 flushes!