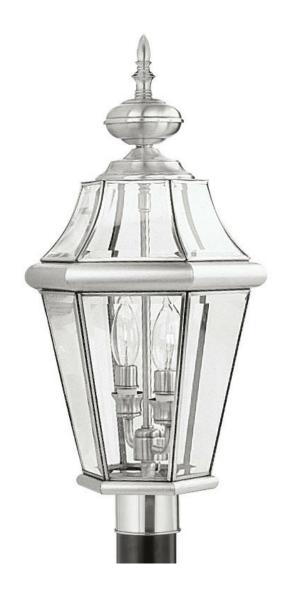

# 2 Light Bronze Outdoor Post Lantern

### **Product Features**

The Georgetown looks to add regal elegance to your home with a line of lighting that embodies classic design for those who only want the finest. Using the highest quality materials available, the Georgetown begins with solid brass so that each fixture not only looks fantastic, but provides a fit and finish that will last for years as well. View 2 Light Bronze Outdoor Post Lantern

# **Product Specification**

Width : 10.25 Height : 21.00 Style : Traditional Vendor Name : Livex Lighting Family : Georgetown