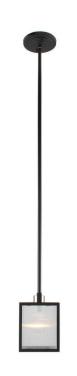

## 1x60W Mini Pendant w/ Brushed Nickel & Black Finish w/ Reeded Glass

## **Product Features**

The Henessy Mini Pendant by Eglo will update your home with its eye-catching design. Featuring a black and brushed nickel frame that perfectly complements the reeded glass. With 2-12" rods and 2-6" rods included you are able to adjust the fixture to just the right height for your needs. This mini pendant will accommodate a variety of dcor styles and will not disappoint.