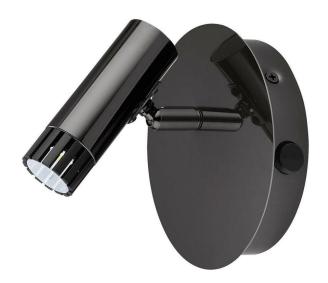

## 1x4.4W LED Wall Spot Track Light w/ Black Chrome Finish

## **Product Features**

The Lianello Wall Track Light by Eglo will enhance your dcor with a modern style. With it's slim black chrome adjustable track head you will be able to have the light in just the right direction to enhance your lighting needs and with the integrated LED you will have no worries of having to change the bulb.