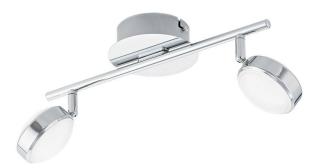

## 2x4.4W LED Track Light w/ Chrome Finish & Plastic Satin Bulb Cover

## **Product Features**

Create drama and light throughtout your space with the Eglo Salto 2 light LED track light. With its adjustable lamp heads and 980 lumens of light you will surley get the light you are looking for. The fixture accomodates installation on the wall or ceiling and are fully dimmable with most standard electrcic low voltage dimmer switches View 2x4.4W LED Track Light w/ Chrome Finish & Plastic Satin Bulb Cover