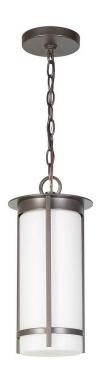

## 1x60W Mini Pendant w/ Graphite Finish & White Glass

## **Product Features**

The Truxton Pendant by Eglo is an incredible addition to your home offering both function and casual design. You will love how this Pendant transforms your home with its eye-catching style and function. With its blend of simple design and clean lines in a graphite finish surrounding the white glass add to the minimalistic charm of this fixture. Classic elegance combines with minimalist, contemporary appeal to enhance any home in style.

## **Product Specification**

Width : 5.12 Height : 14.75 Style : Transitional Vendor Name : Eglo Family : Truxton

Scan to Visit