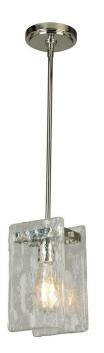

## 1x60W Mini Pendant w/ Polished Nickel Finish & Clear Hand Sculpted Glass

## **Product Features**

The Wolter Mini Pendant by Eglo is a dramatic modern design with clear sculpted glass and a polished nickel finish. With clean lines and eye-catching details on the glass this mini pendant will surely be the focal point in your home.