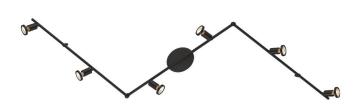

## Temendo - 6 LT Fixed Track Light Structured Black Finish 6x10W LED

## **Product Features**

The Tremendo 6-light track light, uses simple, stylish design to function as a sharp contemporary or transitional fixture. With adjustable lamp heads and adjustable track in a clean structured black finish, this fixture will accent your modern decor. These multi-functional lights work great as directional accent lighting and task lighting. View Temendo - 6 LT Fixed Track Light Structured Black Finish 6x10W LED

## **Product Specification**

Width : 5.00 Height : 4.33 Style : Transitional Vendor Name : Eglo Family : Tremendo

Scan to Visit