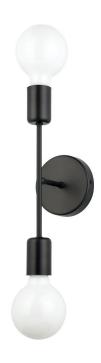

## 2 LT Open Bulb Wall Light with a Matte Black Finish 2-60W E26 Bulbs

## **Product Features**

The Avondale 2 Light Open Bulb Wall Sconce will put a signature stamp on your modern living space. Featuring a Matte Black Finish that can be mounted vertically or horizontally. This wall sconce lifts the ambiance in an entryway or dining area, or anywhere you home calls for genorous lighting. It requires 2-60W E26 bulbs not included

## **Product Specification**

Width: 5.00 Height: 13.19 Style: Transitional Vendor Name: Eglo Family: Avondale

Scan to Visit