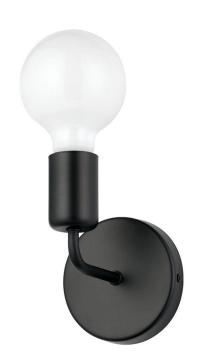

## 1 LT Open Bulb Wall Light with a Matte Black Finish 1-60W E26 Bulbs

## **Product Features**

The Avondale 1 Light Open Bulb Wall Sconce will put a signature stamp on your modern living space. Featuring a Matte Black Finish. This wall sconce lifts the ambiance in an entryway or dining area, or anywhere you home calls for genorous lighting. It requires 1-60W E26 bulbs not included

## **Product Specification**

Width: 5.00 Height: 6.06

Style: Transitional Vendor Name: Eglo Family: Avondale

Scan to Visit