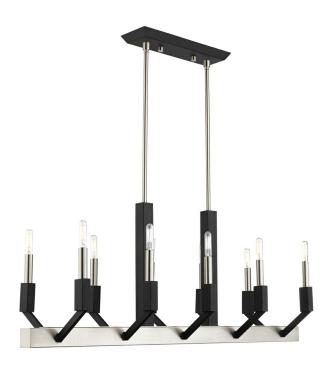

## 10 Lt Brushed Nickel & Black Linear Chandelier

## **Product Features**

Illuminate Your Home With Bright Designs From The Beckett Collection. The Ten Light Linear Chandelier Emulates A Mid-Century Modern Style Made Popular In The 50S And 60S. The Brushed Nickel Frame Is Accented With Black Accents, Helping To Fully Complete This Look. View 10 Lt Brushed Nickel & Black Linear Chandelier

## **Product Specification**

Width: 12.00 Height: 24.50

Style : Contemporary|Traditional Vendor Name : Livex Lighting

Family: Beckett