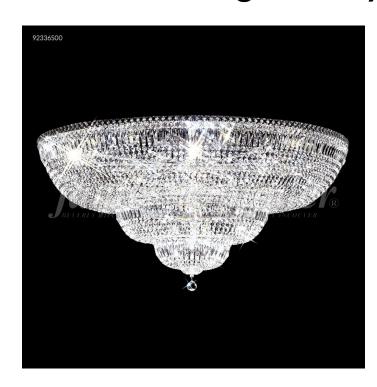

## **Prestige All Crystal Flush Mount**

## **Product Features**

Featuring Our Exclusive Prestige Invisible Banding Concept, This Family Is Comprised Of Large Entry And Dining Room Chandeliers Without Or With Arms, Flush Mounts, Wall Sconces, And Powder Room Chandeliers All Trimmed With Spectacular Rectangular And Square Crystal Shapes.

## **Product Specification**

Width: 0.00 Height: 16.00 Style: Crystal

Vendor Name: James R Moder

Family: Prestige

Crystal: Spectra By Swarovski-Clear, Imperial (Clear),

Swarovskis (Clear) Finish: Silver