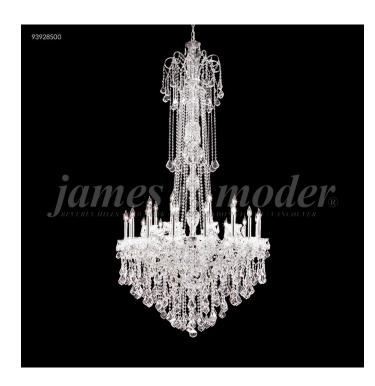

## Maria Elena Entry Chandelier

## **Product Features**

Picture Fountains Of Shimmering Crystal On This Oppulently Trimmed Collection. These Beautiful Designs Are Crafted With Crystal Arms That Have The Structural Integrity And Strength To Support The Very Large Sizes That Are Available In The Collection.

## **Product Specification**

Width: 0.00 Height: 96.00 Style: Crystal

Vendor Name: James R Moder

Family: Maria Elena

Crystal: Spectra By Swarovski-Clear, Imperial (Clear),

Swarovskis (Clear) Finish: Silver