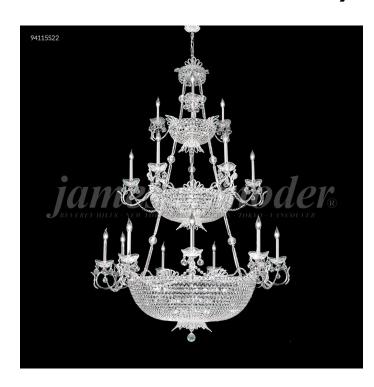

## Princess Entry Chand. w/18 Arms

## **Product Features**

Regally Inspired, Spectacularly Trimmed And Encircled With Jeweled Tiaras, This Signature Collection Has That Feeling Of Royal Elegance That Will Envelop Any Room In Your Home.

View Princess Entry Chand. w/18 Arms