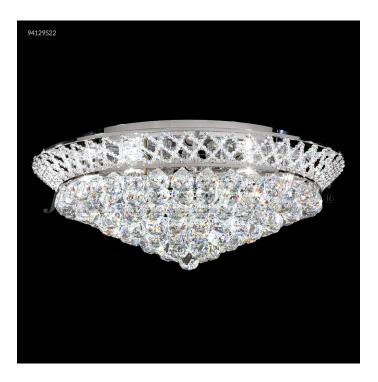

## **Jacqueline Collection Flush Mount**

## **Product Features**

Baskets Of Sparkling Crystal Spheres Are Surrounded By Soft Flowing Curves To Create The Glow Of Grandeur - A True Conversation Piece In Any Setting. View Jacqueline Collection Flush Mount

## **Product Specification**

Width : 0.00 Height : 10.00 Style : Crystal Vendor Name : James R Moder Family : Jacqueline Crystal : Spectra By Swarovski - Clear , Imperial (Clear) , Swarovskis (Clear) Finish : Silver , Gold