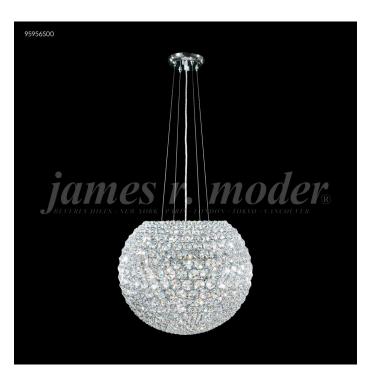

## **Sun Sphere Chandelier**

## **Product Features**

Contemporary Designs That Incorporate New Energy Efficient Led Or Incandescent Bulb Versions. The Larger Sizes Of Crystals In Our Spheres Create A More Seamless Fit Resulting In A Brilliance Not Seen Elsewhere. You Can Be Energy Conscious Without Compromising The Beauty You Want In A New Jrm Crystal Chandelier Or Floor Lamp.

## **Product Specification**

Width : 0.00 Height : 18.00 Style : Crystal Vendor Name : James R Moder Family : Sun Sphere Crystal : Spectra By Swarovski -Clear , Imperial (Clear) , Swarovskis (Clear) Finish : Silver