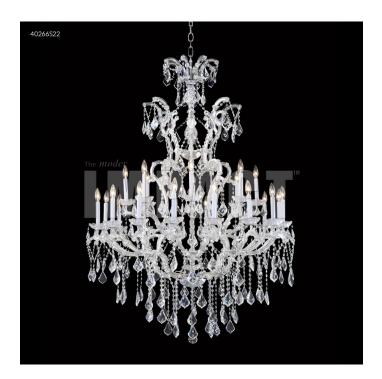

## Maria Theresa 24 Light Entry Chand.

## **Product Features**

A Classic And Majestic Style Of Crystal Chandeliers That Has Adorned Some Of The Finest Homes In Vienna, And Around The World, For Many Generations. European Styling, With A Graceful Touch, Will Add Spendor To Any Setting.

## **Product Specification**

Height : 62.00 Style : Crystal Vendor Name : James R Moder Family : Maria Theresa Crystal : Spectra By Swarovski -Clear , Imperial (Clear) , Swarovskis (Clear) , Imperial (Golden Teak) , Swarovskis (Golden Teak) Finish : Silver , Gold Lustre