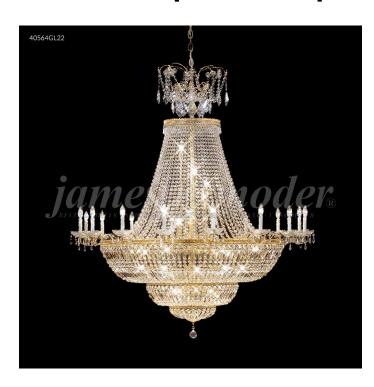

## **Imperial Empire Entry Chandelier**

## **Product Features**

Sometimes, Less Is More. The Light Dainty Trim
Embellished By Fine Cut Crystal - And The Delicate,
Ornate Embossed Banding Gallery - Makes These Impact
Crystal Chandeliers Eye Catching. They Will Be The
Center Of Attention In Any Room Setting.
View Imperial Empire Entry Chandelier

## **Product Specification**

Width: 0.00 Height: 70.00 Style: Crystal

Vendor Name: James R Moder

Family: Imperial

Crystal: Spectra By Swarovski-Clear, Imperial (Clear),

Swarovskis (Clear) Finish: Silver, Gold