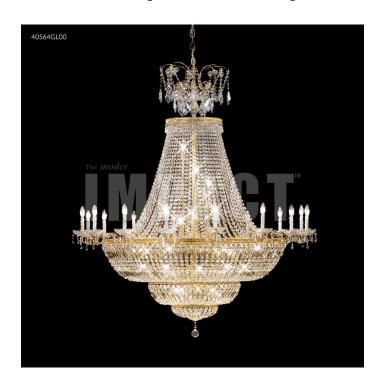

## Imperial Empire 16 Arm Entry Chand.

## **Product Features**

Sometimes, less is more. The light dainty trim embellished by fine cut Crystal - and the delicate, ornate embossed banding gallery - makes these IMPACT Crystal Chandeliers eye catching. They will be the center of attention in any room setting.

## **Product Specification**

Width: 64.00 Height: 72.00 Style: Crystal

Vendor Name: James R Moder

Family: Imperial

Crystal: Spectra By Swarovski-Clear, Imperial (Clear),

Swarovski (Clear) Finish: Gold