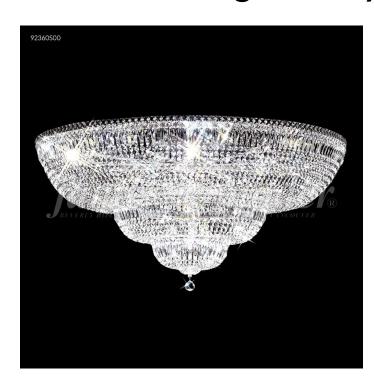

## **Prestige All Crystal Flush Mount**

## **Product Features**

Featuring Our Exclusive Prestige Invisible Banding Concept, This Family Is Comprised Of Large Entry And Dining Room Chandeliers Without Or With Arms, Flush Mounts, Wall Sconces, And Powder Room Chandeliers All Trimmed With Spectacular Rectangular And Square Crystal Shapes.

## **Product Specification**

Width: 0.00 Height: 26.00 Style: Crystal

Vendor Name: James R Moder

Family: Prestige

Crystal: Spectra By Swarovski-Clear, Imperial (Clear),

Swarovskis (Clear) Finish: Silver