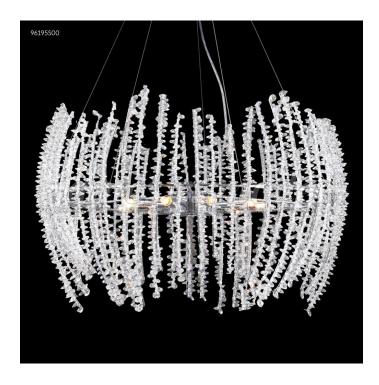

## **Continental Fashion Chandelier**

## **Product Features**

Inspired By The Current European Trend Towards Free-Form Design, These Contemporary Crystal Chandeliers With Their Floating Body And Crystal Elements Will Uniquely Stand Out In Any Room Setting. View Continental Fashion Chandelier

## **Product Specification**

Width : 0.00 Height : 17.00 Style : Crystal Vendor Name : James R Moder Family : Continental Fashion Crystal : Spectra By Swarovski - Clear , Imperial (Clear) , Swarovskis (Clear) Finish : Silver