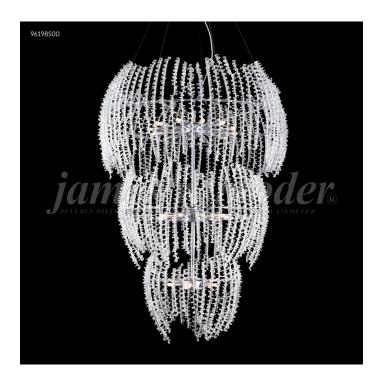

## **Continental Fashion Chandelier**

## **Product Features**

Inspired By The Current European Trend Towards Free-Form Design, These Contemporary Crystal Chandeliers With Their Floating Body And Crystal Elements Will Uniquely Stand Out In Any Room Setting. View Continental Fashion Chandelier

## **Product Specification**

Width : 0.00 Height : 45.00 Style : Crystal Vendor Name : James R Moder Family : Continental Fashion Crystal : Spectra By Swarovski - Clear , Imperial (Clear) , Swarovskis (Clear) Finish : Silver