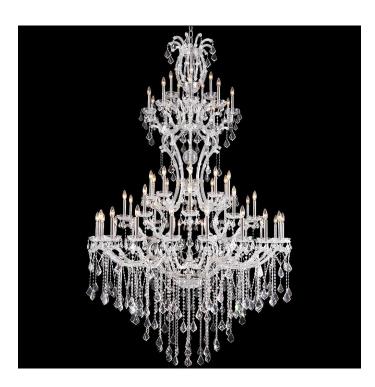

## Maria Theresa 57 Light Chandelier

## **Product Features**

In the tradition of European Ballrooms and mansions of days gone by, these "Grand" Chandeliers are lavishly trimmed with beautiful Crystal pendalogues. The unique design of the Maria Theresa arms result in strength and durability. The range of our Collection is unsurpassed and includes custom sizes.