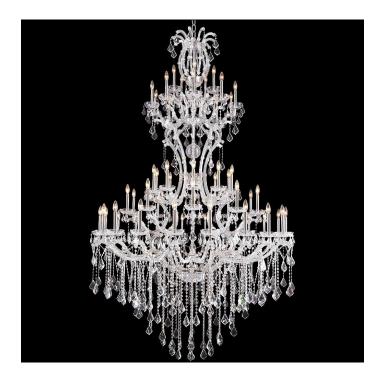

## Maria Theresa 57 Light Chandelier

## **Product Features**

In the tradition of European Ballrooms and mansions of days gone by, these "Grand" Chandeliers are lavishly trimmed with beautiful Crystal pendalogues. The unique design of the Maria Theresa arms result in strength and durability. The range of our Collection is unsurpassed and includes custom sizes.

## **Product Specification**

Height : 60.00 Vendor Name : James R Moder Family : Maria Theresa Grand Collection