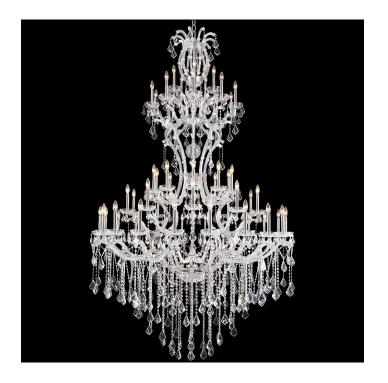

## Maria Theresa 57 Light Chandelier

## **Product Features**

In the tradition of European Ballrooms and mansions of days gone by, these "Grand" Chandeliers are lavishly trimmed with beautiful Crystal pendalogues. The unique design of the Maria Theresa arms result in strength and durability. The range of our Collection is unsurpassed and includes custom sizes.

## **Product Specification**

Height : 60.00 Vendor Name : James R Moder Family : Maria Theresa Grand Collection