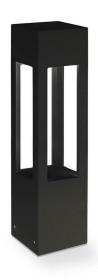

#### **Product Features**

Architectural designed high powered LED exterior bollard fixture, die-cast aluminum square-shaped housing with four rectangular-shaped openings which radiates the light downward and throughout all openings and surrounding areas of the bollard. Certified ETL wet location rated and is available in two different heights. View Napa Exterior Bollard

### **Product Specification**

Width: 6.38 Height: 24.00 Style: Transitional

Vendor Name: Kuzco Lighting Inc

Family : Napa Finish : Black