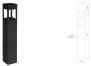

## **Product Specification**

Width: 6.38 Height: 36.00

Style: Transitional

Vendor Name: Kuzco Lighting Inc

Family: Sonoma