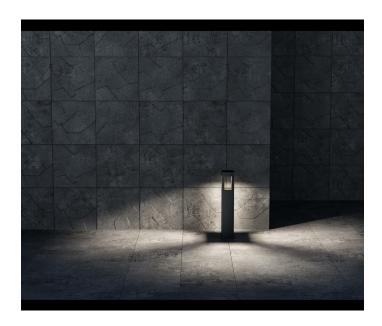

### **Product Gallery**

#### **Product Features**

Architectural designed high powered LED exterior bollard fixture, high pressure die-cast aluminum squareshaped housing with four rectangular-shaped openings which radiates the light downward and throughout all openings and surrounding areas of the bollard. Available in two different heights and IK10 Rated.