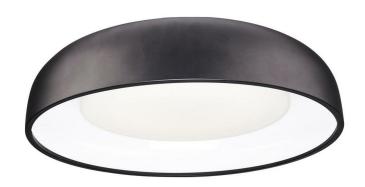

# **Beacon 24-in Black LED Flush Mount**

#### **Product Features**

The Beacon family is bold, contemporary, and timeless. Made with a steel shade and a powder-coated finish, this classic form can complement any space. Even illumination is produced with LED technology. Available as a flush mount or pendant in two sizes.

## **Product Specification**

Height: 5.88 Style: Traditional

Vendor Name: Kuzco Lighting Inc

Family: Beacon Finish: Black, White