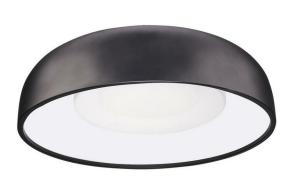

## **Beacon 20-in Black LED Flush Mount**

## **Product Features**

The Beacon family is bold, contemporary, and timeless. Made with a steel shade and a powder-coated finish, this classic form can complement any space. Even illumination is produced with LED technology. Available as a flush mount or pendant in two sizes. View Beacon 20-in Black LED Flush Mount

## **Product Specification**

Height : 4.88 Style : Traditional Vendor Name : Kuzco Lighting Inc Family : Beacon Finish : Black , White