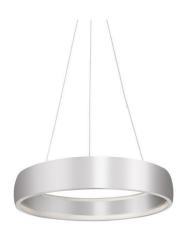

# Halo 23-in Brushed Silver LED Pendant

### **Product Features**

The circular Halo light makes a sleek and bold statement. This fixture illuminates your room in a smooth circular pattern, which is both modern and minimal. Available in four sizes and three finishes: Black, White and Brushed Nickel. They can be arranged in a tier formation to complement your space. View Halo 23-in Brushed Silver LED Pendant