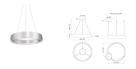

## **Product Specification**

Height : 4.25 Style : Transitional Vendor Name : Kuzco Lighting Inc Family : Halo Finish : Black , White , Brushed Silver