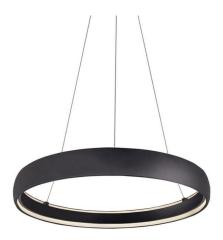

# Halo 35-in Black LED Pendant

### **Product Features**

The circular Halo light makes a sleek and bold statement. This fixture illuminates your room in a smooth circular pattern, which is both modern and minimal. Available in four sizes and three finishes: Black, White and Brushed Nickel. They can be arranged in a tier formation to complement your space.

View Halo 35-in Black LED Pendant