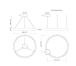

# **Product Specification**

Height: 4.25

Style: Transitional

Vendor Name: Kuzco Lighting Inc

Family: Halo

Finish: Black, White, Brushed Silver