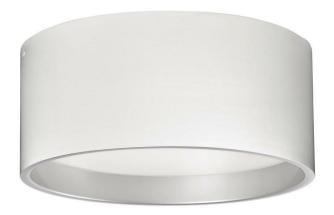

## Mousinni 18-in White LED Flush Mount

## **Product Features**

Immaculate in design two toned round cylinder shaped flush mount with white acrylic diffuser. Available in three different sizes and metal finishes in matte black exterior with champagne gold interior and white exterior with sleek silver interior. Equipped with our powerful 12V, AC LED technology