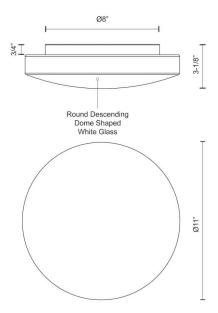

### **Product Features**

Minimalist designed LED flush mount with round descending dome shaped white glass and white powder coated canopy. Equipped with our powerful 12V, AC LED technology. Available in three different sizes and matching pendants see series for more details.

## **Product Specification**

Height: 3.13

Style: Transitional

Vendor Name: Kuzco Lighting Inc

Family: Trafalgar