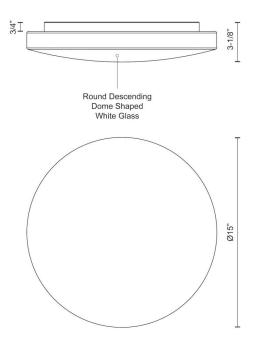

### **Product Features**

Minimalist designed LED flush mount with round descending dome shaped white glass and white powder coated canopy. Equipped with our powerful 12V, AC LED technology. Available in three different sizes and matching pendants see series for more details. View Trafalgar 15-in White LED Flush Mount

# **Product Specification**

Height: 3.13

Style: Transitional

Vendor Name: Kuzco Lighting Inc

Family: Trafalgar