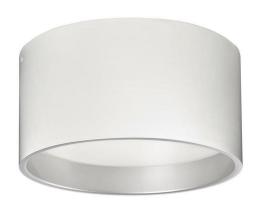

# Mousinni 14-in White LED Flush Mount

### **Product Features**

Immaculate in design two toned round cylinder shaped flush mount with white acrylic diffuser. Available in three different sizes and metal finishes in matte black exterior with champagne gold interior and white exterior with sleek silver interior. Equipped with our powerful 12V, AC LED technology