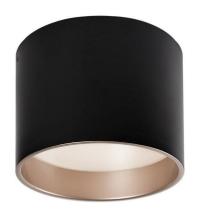

# Mousinni 10-in Black LED Flush Mount

#### **Product Features**

Immaculate in design two toned round cylinder shaped flush mount with white acrylic diffuser. Available in three different sizes and metal finishes in matte black exterior with champagne gold interior and white exterior with sleek silver interior. Equipped with our powerful 12V, AC LED technology

## **Product Specification**

Height: 7.38

Style: Transitional

Vendor Name: Kuzco Lighting Inc

Family: Mousinni Finish: Black, White