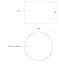

## **Product Specification**

Height: 7.38

Style: Transitional

Vendor Name: Kuzco Lighting Inc

Family: Mousinni Finish: Black, White