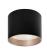

# Mousinni 10-in Black LED Flush Mount

#### **Product Features**

Immaculate in design two toned round cylinder shaped flush mount with white acrylic diffuser. Available in three different sizes and metal finishes in matte black exterior with champagne gold interior and white exterior with sleek silver interior. Equipped with our powerful 12V, AC LED technology

## **Product Specification**

Height: 7.38

Style: Transitional

Vendor Name: Kuzco Lighting Inc

Family: Mousinni Finish: Black, White