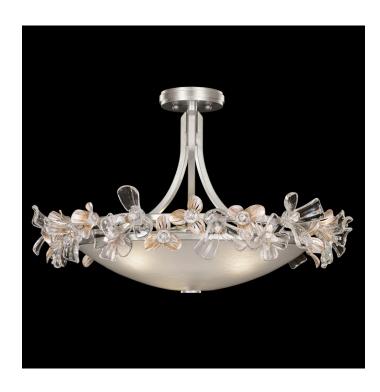

## Azu 25.25" Flush Mount

## **Product Features**

This collection is inspired by the craftsmanship of fine jewelry, runway fashion trends, and the beauty of nature itself. Its name is short for Azucena, a "Madonna Lily" in Spanish. This silver leaf chandelier features a flirtatious interplay of crystal with white and gold brushed metal floral adornments creates a romantic atmosphere emanating feelings of joy and the celebration of life.

## **Product Specification**

Width: 25.25 Height: 15.00 Style: Transitional

Vendor Name: Fine Art Handcrafted Lighting

Family: Azu

Finish: Silver, Gold, White