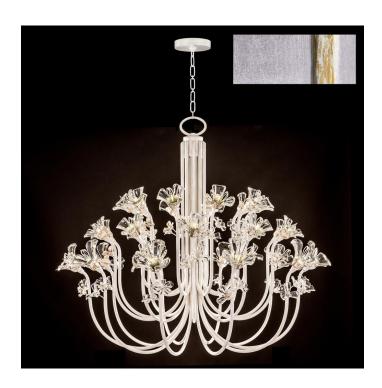

## Azu 56.5" Round Chandelier

## **Product Features**

This collection is inspired by the craftsmanship of fine jewelry, runway fashion trends, and the beauty of nature itself. Its name is short for Azucena, a "Madonna Lily" in Spanish. This silver leaf chandelier features a flirtatious interplay of crystal with white and gold brushed metal floral adornments creates a romantic atmosphere emanating feelings of joy and the celebration of life.

## **Product Specification**

Width: 56.50 Height: 48.50 Style: Transitional

Vendor Name: Fine Art Handcrafted Lighting

Family: Azu

Finish: Silver, Gold, White