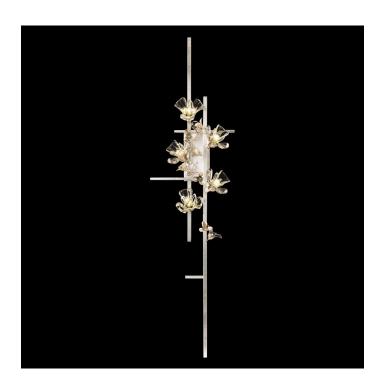

## **Product Features**

This collection is inspired by the craftsmanship of fine jewelry, runway fashion trends, and the beauty of nature itself. Its name is short for Azucena, a "Madonna Lily" in Spanish. This left side facing silver leaf sconce features a flirtatious interplay of crystal with white and gold brushed metal floral adornments creates a romantic atmosphere emanating feelings of joy and the celebration of life.