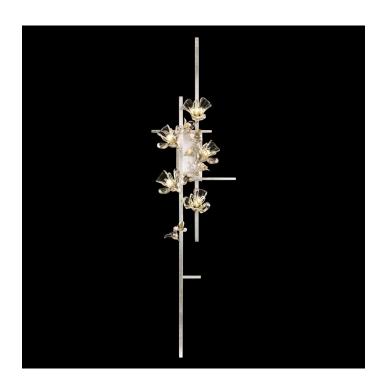

## Azu 64" Sconce

## **Product Features**

This collection is inspired by the craftsmanship of fine jewelry, runway fashion trends, and the beauty of nature itself. Its name is short for Azucena, a "Madonna Lily" in Spanish. This silver leaf sconce features a flirtatious interplay of crystal with white and gold brushed metal floral adornments creates a romantic atmosphere emanating feelings of joy and the celebration of life.

## **Product Specification**

Width: 17.00 Height: 64.00 Style: Transitional

Vendor Name: Fine Art Handcrafted Lighting

Family: Azu

Finish: Silver, Gold, White