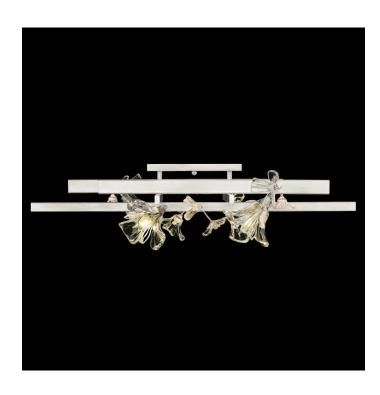

## Azu 35" Flush Mount

## **Product Features**

This collection is inspired by the craftsmanship of fine jewelry, runway fashion trends, and the beauty of nature itself. Its name is short for Azucena, a "Madonna Lily" in Spanish. This silver leaf flush mount features a flirtatious interplay of crystal with white and gold brushed metal floral adornments creates a romantic atmosphere emanating feelings of joy and the celebration of life.

## **Product Specification**

Width: 35.00 Height: 8.80 Style: Transitional

Vendor Name: Fine Art Handcrafted Lighting

Family: Azu

Finish: Silver, Gold, White