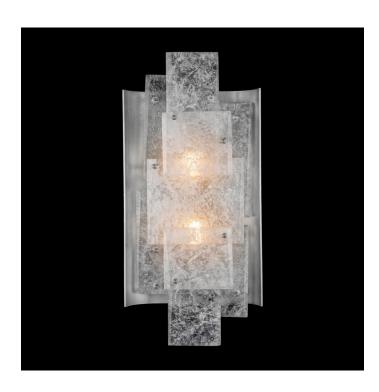

## Lunea 18" Sconce

## **Product Features**

Silver leaf sconce inspired by mid-century architecture, blends modern and classic aesthetics. The feeling of rock crystal is evoked by studio cast glass highlighted by hand beveled edges, creating an architectural feeling to the glass. Timeless elegance sits at the core of this collection, allowing the pieces to add a little touch of glamour to a modern home and modernize a more traditional space.