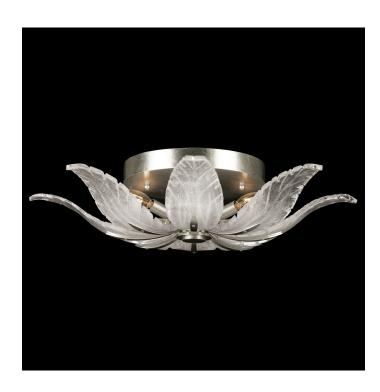

## Plume 28" Round Flush Mount

## **Product Features**

Interweaving signature Fine Art studio glass with the noble element of our handmade metal fabrication, this silver leaf semi flush combines classical lines with a contemporary glass design. Each plume is handblown and sculpted with a translucent mixture of clear crystal and opaline glass accented by our signature dichroic glass, creating a shimmer of color in each ray of light View Plume 28" Round Flush Mount