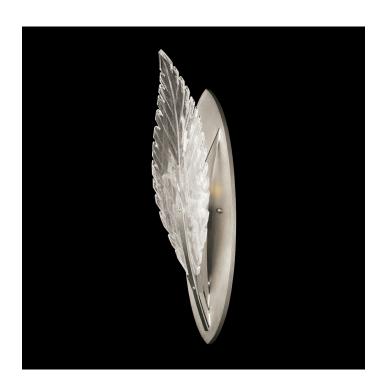

## Plume 22" Sconce

## **Product Features**

Interweaving signature Fine Art studio glass with the noble element of our handmade metal fabrication, this silver leaf sconce combines classical lines with a contemporary glass design. Each plume is handblown and sculpted with a translucent mixture of clear crystal and opaline glass accented by our signature dichroic glass, creating a shimmer of color in each ray of light.

## **Product Specification**

Width: 5.00 Height: 21.80

Style: Traditional | Transitional

Vendor Name: Fine Art Handcrafted Lighting

Family: Plume Finish: Silver, Gold