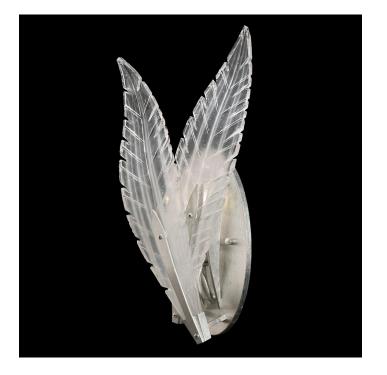

# Plume 16" Sconce

### **Product Features**

Interweaving signature Fine Art studio glass with the noble element of our handmade metal fabrication, this silver leaf sconce combines classical lines with a contemporary glass design. Each plume is handblown and sculpted with a translucent mixture of clear crystal and opaline glass accented by our signature dichroic glass, creating a shimmer of color in each ray of light. View Plume 16" Sconce