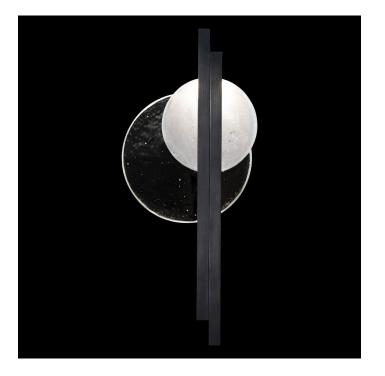

## Selene 26" Sconce

## **Product Features**

Sculptural linear sconce inspired by the Greek goddess of the moon, Selene. Features illuminated hand cast glass in Full Moon white and New Moon Clear. Available in Standard Finishes, Black Iron, Gold Leaf, Silver Leaf and Soft Gold Leaf. Sconces can be installed horizontally or vertically.

## **Product Specification**

Width : 11.50 Height : 26.00 Style : Modern Vendor Name : Fine Art Handcrafted Lighting Family : FAL Finish : Black , Silver , Gold

Scan to Visit