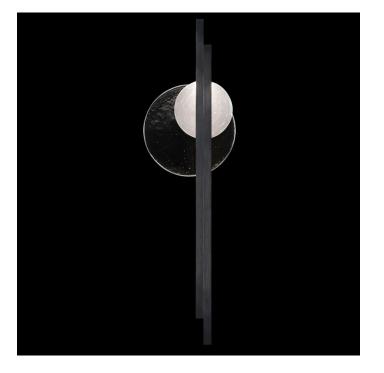

## Selene 44" Sconce

## **Product Features**

Sculptural linear sconce inspired by the Greek goddess of the moon, Selene. Features illuminated hand cast glass in Full Moon white and New Moon Clear. Available in Standard Finishes, Black Iron, Gold Leaf, Silver Leaf and Soft Gold Leaf. Sconces can be installed horizontally or vertically.

## **Product Specification**

Width : 12.75 Height : 44.00 Style : Modern Vendor Name : Fine Art Handcrafted Lighting Family : FAL Finish : Black , Silver , Gold

Scan to Visit