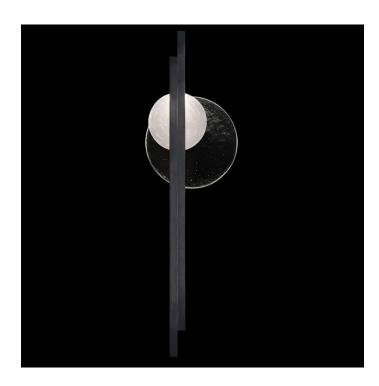

## **Product Features**

Sculptural linear sconce inspired by the Greek goddess of the moon, Selene. Features illuminated hand cast glass in Full Moon white and New Moon Clear. Available in Standard Finishes, Black Iron, Gold Leaf, Silver Leaf and Soft Gold Leaf. Sconces can be installed horizontally or vertically.

## **Product Specification**

Width: 12.75 Height: 44.00 Style: Modern

Vendor Name: Fine Art Handcrafted Lighting

Family: FAL

Finish: Black, Silver, Gold