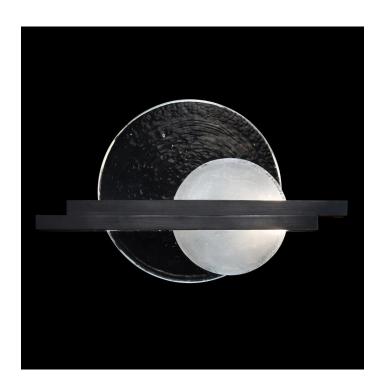

## **Product Features**

Sculptural linear sconce inspired by the Greek goddess of the moon, Selene. Features illuminated hand cast glass in Full Moon white and New Moon Clear. Available in Standard Finishes, Black Iron, Gold Leaf, Silver Leaf and Soft Gold Leaf. Sconces can be installed horizontally or vertically.

## **Product Specification**

Width: 21.00 Height: 12.75 Style: Modern

Vendor Name: Fine Art Handcrafted Lighting

Family: FAL

Finish: Black, Silver, Gold