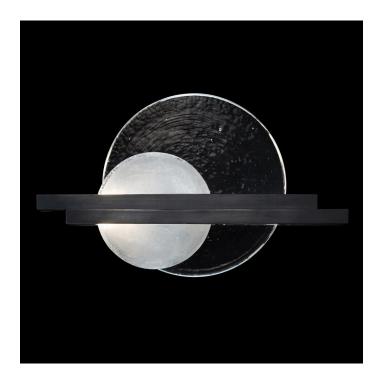

## Selene 12.75" Sconce

## **Product Features**

Sculptural linear sconce inspired by the Greek goddess of the moon, Selene. Features illuminated hand cast glass in Full Moon white and New Moon Clear. Available in Standard Finishes, Black Iron, Gold Leaf, Silver Leaf and Soft Gold Leaf. Sconces can be installed horizontally or vertically.